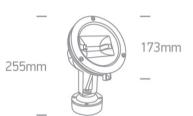

### **Physical Specification**

| Item Group           | 21 Industrial & Floodlights |
|----------------------|-----------------------------|
| Family               | The Floodlights             |
| Order Code           | 7020/G/5                    |
| Colour               | Grey                        |
| Material             | Die Cast                    |
| Shape                | Circular                    |
| Height               | 255mm                       |
| Diameter             | 173mm                       |
| Surface Ceiling      | Yes                         |
| Surface Wall         | Yes                         |
| Surface Floor/Ground | Yes                         |
| Outdoor              | Yes                         |