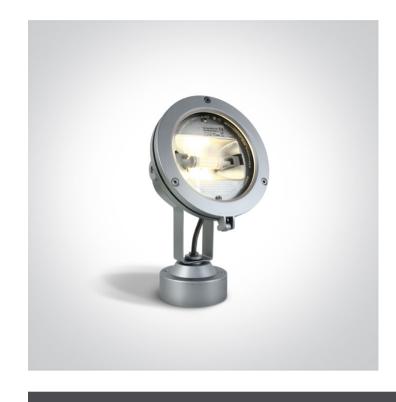

# 21 Industrial & Floodlights>The Floodlights

7020/G/5

150W Rx7s die cast floodlight.

Complies with standard EN60598-1 and any other specific standards.

Downloads

Dimensions

### **Physical Specification**

| Item Group           | 21 Industrial & Floodlights |
|----------------------|-----------------------------|
| Family               | The Floodlights             |
| Order Code           | 7020/G/5                    |
| Colour               | Grey                        |
| Material             | Die Cast                    |
| Shape                | Circular                    |
| Height               | 255mm                       |
| Diameter             | 173mm                       |
| Surface Ceiling      | Yes                         |
| Surface Wall         | Yes                         |
| Surface Floor/Ground | Yes                         |
| Outdoor              | Yes                         |