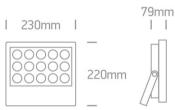

#### Dimensions

#### The Floodlights

| Order Code | 7022/G/D    |
|------------|-------------|
| Colour     | Grey        |
| Material   | Die Cast    |
| Shape      | Rectangular |
| Length     | 230mm       |

| Width                | 220mm       |
|----------------------|-------------|
| Height               | 79mm        |
| Surface Ceiling      | Yes         |
| Surface Wall         | Yes         |
| Surface Floor/Ground | Yes         |
| Indoor               | Yes         |
| Outdoor              | Yes         |
| Adjustable           | 1 Direction |