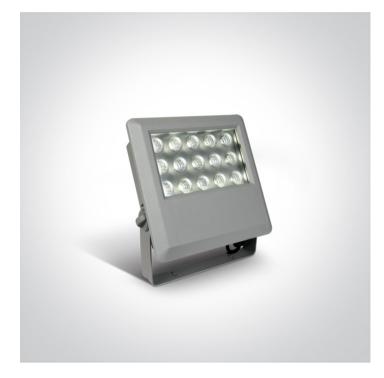

# 21 Industrial & Floodlights>The Floodlights

15x1W floodlight, IP65.

Supplied with non-dimmable LED driver.

Complies with standard EN60598-1 and any other specific standards.

#### The Floodlights

| Order Code | 7022/G/D    |
|------------|-------------|
| Colour     | Grey        |
| Material   | Die Cast    |
| Shape      | Rectangular |
| Length     | 230mm       |

| Width                | 220mm       |
|----------------------|-------------|
| Height               | 79mm        |
| Surface Ceiling      | Yes         |
| Surface Wall         | Yes         |
| Surface Floor/Ground | Yes         |
| Indoor               | Yes         |
| Outdoor              | Yes         |
| Adjustable           | 1 Direction |