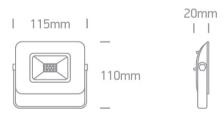

#### **Physical Specification**

| Item Group        | 21 Industrial & Floodlights |
|-------------------|-----------------------------|
| Family            | AC LED Floodlights 10-50W   |
| Order Code        | 7028CA/W/C                  |
| Colour            | White                       |
| Material          | Die Cast                    |
| Diffuser Material | Glass                       |
| Shape             | Rectangular                 |
| Length            | 115mm                       |
| Width             | 110mm                       |
| Height            | 20mm                        |
| Surface Ceiling   | Yes                         |
| Surface Wall      | Yes                         |