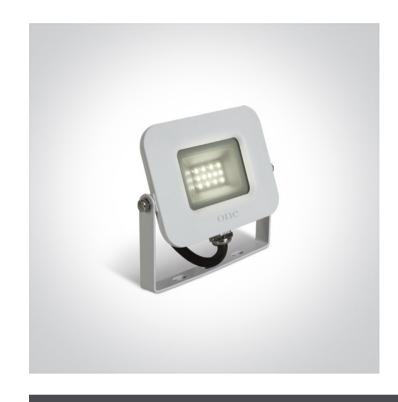

### 7028CA/W/C

10W AC LED flood light with adjustable mounting bracket.

IP65 rated for outdoor use.

Complies with standard EN60598-1 and any other specific standards.

Downloads

Dimensions

#### **Physical Specification**

| Item Group        | 21 Industrial & Floodlights |
|-------------------|-----------------------------|
| Family            | AC LED Floodlights 10-50W   |
| Order Code        | 7028CA/W/C                  |
| Colour            | White                       |
| Material          | Die Cast                    |
| Diffuser Material | Glass                       |
| Shape             | Rectangular                 |
| Length            | 115mm                       |
| Width             | 110mm                       |
| Height            | 20mm                        |
| Surface Ceiling   | Yes                         |
| Surface Wall      | Yes                         |