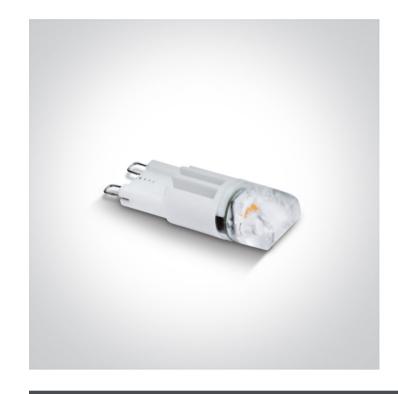

#### Gallery

#### **Physical Specification**

| Item Group | 25 Lamps |
|------------|----------|
| Family     | G9 Lamps |
| Order Code | 7102LG/W |
| Shape      | Circular |
| Height     | 46mm     |
| Diameter   | 14mm     |