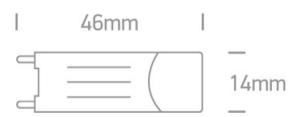

Dimensions

#### **Physical Specification**

| Item Group | 25 Lamps |
|------------|----------|
| Family     | G9 Lamps |
| Order Code | 7102LG/W |
| Shape      | Circular |
| Height     | 46mm     |
| Diameter   | 14mm     |