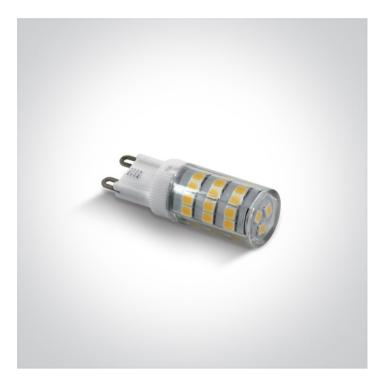

### 7103ALGT/W

3-Step dimmable SMD LED G9 3W 230V AC lamp.

Suitable for residential and commercial applications.

Complies with standard EN62560 and any other specific standards.

| Downloads | Dimensions |
|-----------|------------|
| °O CE     | 50mm I     |

#### Gallery

**Physical Specification** 

Item Group

25 Lamps

#### G9 LED Dimmable & CCT Variable

| Order Code | 7103ALGT/W |
|------------|------------|
| Shape      | Circular   |
| Height     | 50mm       |
| Diameter   | 16mm       |

| Gear          | No             |
|---------------|----------------|
|               |                |
| Lamp          |                |
| Input Type    | Mains Voltage  |
| Input Voltage | 220-240V       |
| 50 Hz         | Yes            |
| 60 Hz         | Yes            |
| Power(Watts)  | 3W             |
| Lamp Type     | LED            |
| Lamp Holder   | G9             |
| LED Type      | SMD            |
| LED Brand     | Sanan          |
| Dimmable      | Yes            |
| Dimmer type   | 3-Step Dimming |