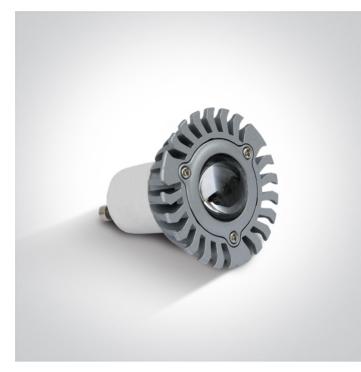

### 7304G/D/30

#### MR16 LED GU10 3W 230V AC lamp.

Suitable for residential and commercial applications.

Complies with standard EN62560 and any other specific standards.

| Downloads              | Dimensions    |
|------------------------|---------------|
| °O CE                  | 59mm I        |
| Physical Specification |               |
| Item Group             | 25 Lamps      |
| Family                 | MR16 GU10 LED |

Order Code

Shape

Height

Diameter

| - 1 | ΝI | $\sim$ |  |  |
|-----|----|--------|--|--|
|     | N  | 0      |  |  |

7304G/D/30

Circular

59mm

50mm

Lamp

Gear

Input Type

Mains Voltage

| Input Voltage | 220-240V |
|---------------|----------|
| 50 Hz         | Yes      |
| 60 Hz         | Yes      |
| Power(Watts)  | 3W       |
| Lamp Type     | LED      |
| Lamp Holder   | GU10     |
| Dimmable      | No       |
|               |          |