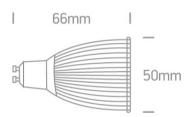

| Item Group | 25 Lamps               |
|------------|------------------------|
| Family     | Dimmable MR16 GU10 LED |
| Order Code | 7308GD/D/45            |
| Shape      | Circular               |
| Height     | 66mm                   |
| Diameter   | 50mm                   |