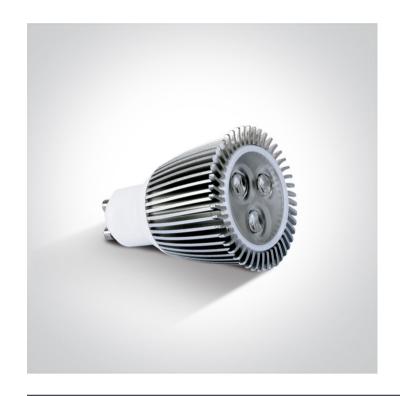

## 7308GD/D/45

MR16 GU10 Triac dimmable COB LED 7W 230V AC lamp.

Suitable for residential and commercial applications.

Complies with standard EN62560 and any other specific standards.

Downloads

Dimensions

| Physical S | Specification |
|------------|---------------|
|------------|---------------|

| Item Group | 25 Lamps               |
|------------|------------------------|
| Family     | Dimmable MR16 GU10 LED |
| Order Code | 7308GD/D/45            |
| Shape      | Circular               |
| Height     | 66mm                   |
| Diameter   | 50mm                   |

#### **Electrical Characteristics**

Gear No

Lamp

Input Type Mains Voltage

| Input Voltage | 220-240V |
|---------------|----------|
| 50 Hz         | Yes      |
| 60 Hz         | Yes      |
| Power(Watts)  | 7W       |
| Lamp Type     | LED      |
| Lamp Holder   | GU10     |
| LED Type      | СОВ      |
| Dimmable      | Yes      |
| Dimmer type   | Triac    |
|               |          |