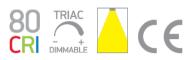

#### Illumination Data

| Colour Temperature   | 6000K  |
|----------------------|--------|
| Lumen Output         | 350lm  |
| Light Efficiency     | 50lm/W |
| CRI                  | 80     |
| Beam Angle           | 45°    |
| Illumination Diagram |        |