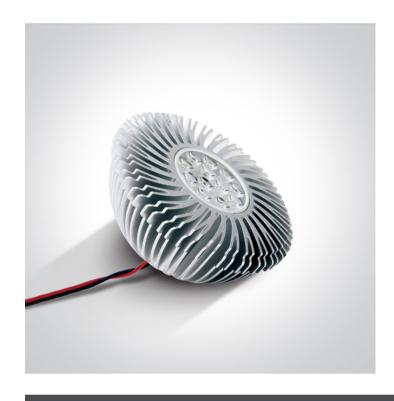

## 25 Lamps>Dimmable R111 LED

7524D/W/30

R111 LED Module 500mA.

Suitable for residential and commercial applications.

Requires 500mA driver.

Complies with standard EN62560 and any other specific standards.

#### **Physical Specification**

| Item Group | 25 Lamps          |
|------------|-------------------|
| Family     | Dimmable R111 LED |
| Order Code | 7524D/W/30        |
| Shape      | Circular          |
| Height     | 69mm              |
| Diameter   | 111mm             |