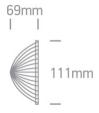

#### **Physical Specification**

| Item Group | 25 Lamps          |
|------------|-------------------|
| Family     | Dimmable R111 LED |
| Order Code | 7524D/W/30        |
| Shape      | Circular          |
| Height     | 69mm              |
| Diameter   | 111mm             |