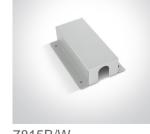

# $O_{\text{Light}} e$

# **Product** Datasheet

www.1-light.eu

7810/P

# 08 Strips & Profiles>Flex Lightline



## Mains voltage LED strip 4,8W/m.

Supplied in 50m rolls.

Can be cut every 1m.

Requires power supply order code 7814.

Complies with standard EN60598-1 and any other specific standards.

 $\bigcirc \uparrow | \leftarrow \downarrow |_{P54} \land CE$ 

Dimensions

(\_\_\_\_\_

16mm 27mm

#### Gallery

Downloads

CE



Accessories





7815B/G











7815B/W

7815B/W





## Related items





7815/G



7815/G





# Physical Specification

| Item Group           | 08 Strips & Profiles |
|----------------------|----------------------|
| Family               | Flex Lightline       |
| Order Code           | 7810/P               |
| Material             | Silicone             |
| Shape                | Rectangular          |
| Length               | 50000mm              |
| Width                | 16mm                 |
| Height               | 27mm                 |
| Surface Ceiling      | Yes                  |
| Surface Wall         | Yes                  |
| Surface Floor/Ground | Yes                  |
| Indoor               | Yes                  |
| Outdoor              | Yes                  |

## **Electrical Characteris