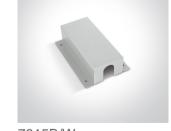

# $O_{\text{Light}} e$

# **Product** Datasheet

www.1-light.eu

7810/P

# 08 Strips & Profiles>Flex Lightline



## Mains voltage LED strip 4,8W/m.

Supplied in 50m rolls.

Can be cut every 1m.

Requires power supply order code 7814.

Complies with standard EN60598-1 and any other specific standards.

 $\bigcirc \uparrow | \leftarrow \downarrow |_{P54} \land CE$ 

Dimensions

(\_\_\_\_\_

16mm 27mm

#### Gallery

Downloads

CE



Accessories





7815B/G











7815B/W

7815B/W





## Related items





7815/G



7815/G





# Physical Specification

| Item Group           | 08 Strips & Profiles |
|----------------------|----------------------|
| Family               | Flex Lightline       |
| Order Code           | 7810/P               |
| Material             | Silicone             |
| Shape                | Rectangular          |
| Length               | 50000mm              |
| Width                | 16mm                 |
| Height               | 27mm                 |
| Surface Ceiling      | Yes                  |
| Surface Wall         | Yes                  |
| Surface Floor/Ground | Yes                  |
| Indoor               | Yes                  |
| Outdoor              | Yes                  |

## **Electrical Characteristi