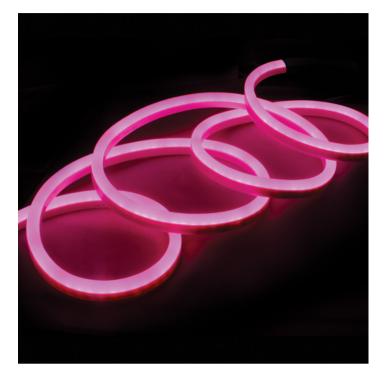

## Mains voltage LED strip 4,8W/m.

Supplied in 50m rolls.

Can be cut every 1m.

Requires power supply order code 7814.

Complies with standard EN60598-1 and any other specific standards.

 $\bigcirc \uparrow | \leftarrow \downarrow |_{P54} \land CE$ 

## Illumination Data

Pink

| Packing Info |        |
|--------------|--------|
| Box Weight   | 0,57kg |
| Pcs/Carton   | 50     |

| Barcode |
|---------|
|---------|

HS Code

5291889022640

9405403990