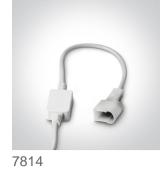

## Mains voltage LED strip 4,8W/m.

Supplied in 50m rolls.

Can be cut every 1m.

Requires power supply order code 7814.

Complies with standard EN60598-1 and any other specific standards.

 $\bigcirc \uparrow | \leftarrow \downarrow |_{P54} \land CE$ 

#### Gallery

Downloads

CE

Accessories

7815B/G

7815B/W

7815B/W