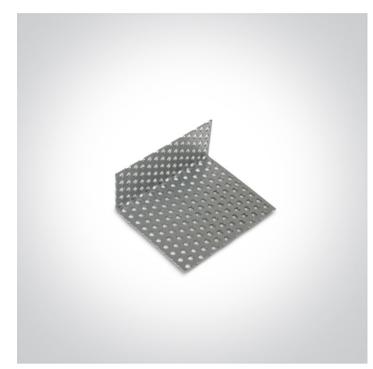

## **Product Datasheet**

www.1-light.eu

09 LED Strips & Profiles>Surface / Suspended Wide Profiles Internal Driver

7838M

TRIMLESS KIT FOR 7838, 7910, 7912 (10pcs)

Physical Specification

**€ (€** 

| l° 🦱    |   |
|---------|---|
| 1 // 11 |   |
|         | ı |