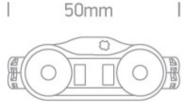

#### Physical Specification

| Item Group           | 08 Strips & Profiles                     |
|----------------------|------------------------------------------|
| Family               | Modules for Signs & Backlit Applications |
| Order Code           | 7840B/D                                  |
| Material             | Plastic                                  |
| Shape                | Rectangular                              |
| Length               | 50mm                                     |
| Width                | 18mm                                     |
| Height               | 10mm                                     |
| Surface Ceiling      | Yes                                      |
| Surface Wall         | Yes                                      |
| Surface Floor/Ground | Yes                                      |
| Indoor               | Yes                                      |