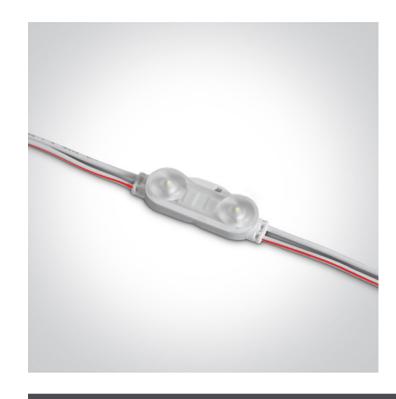

# **Product Datasheet**

08 Strips & Profiles>Modules for Signs & Backlit Applications

7840B/D

2x 0,5W/5W/m LED module, IP65.

Supplied in 50pcs chain total length 10m.

Requires 12V DC constant voltage LED driver.

#### Physical Specification

| Item Group           | 08 Strips & Profiles                     |
|----------------------|------------------------------------------|
| Family               | Modules for Signs & Backlit Applications |
| Order Code           | 7840B/D                                  |
| Material             | Plastic                                  |
| Shape                | Rectangular                              |
| Length               | 50mm                                     |
| Width                | 18mm                                     |
| Height               | 10mm                                     |
| Surface Ceiling      | Yes                                      |
| Surface Wall         | Yes                                      |
| Surface Floor/Ground | Yes                                      |
| Indoor               | Yes                                      |

### **Electrical Characteristics**

| Fitting       |                  |
|---------------|------------------|
| Input Type    | Constant Voltage |
| Input Voltage | 12V DC           |
| Safety Class  |                  |
| Power(Watts)  | 2x0,5W           |
| IP Rating     | IP65             |
| Light Source  | LED built in     |
| LED Type      | SMD 2835         |
| LED Brand     | Epistar          |
| LED Number    | 2                |
| F Mark        | F                |
|               |                  |