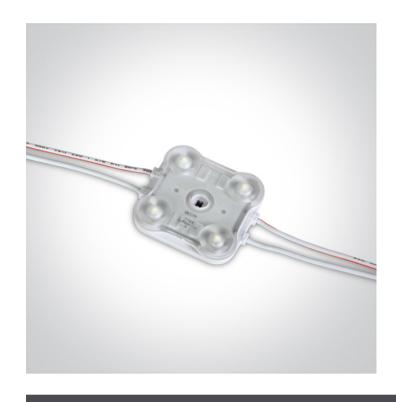

# **Product Datasheet**

08 Strips & Profiles>Modules for Signs & Backlit Applications

7840D/D

4x 0,5W/10W/m LED module, IP65.

Supplied in 50pcs chain total length 10m.

Requires 12V DC constant voltage LED driver.

#### **Physical Specification**

| Item Group           | 08 Strips & Profiles                     |
|----------------------|------------------------------------------|
| Family               | Modules for Signs & Backlit Applications |
| Order Code           | 7840D/D                                  |
| Material             | Plastic                                  |
| Shape                | Rectangular                              |
| Length               | 45mm                                     |
| Width                | 42mm                                     |
| Height               | 10mm                                     |
| Surface Ceiling      | Yes                                      |
| Surface Wall         | Yes                                      |
| Surface Floor/Ground | Yes                                      |
| Indoor               | Yes                                      |

## **Electrical Characteristics**

| Fitting       |                  |
|---------------|------------------|
| Input Type    | Constant Voltage |
| Input Voltage | 12V DC           |
| Safety Class  |                  |
| Power(Watts)  | 4x0,5W           |
| IP Rating     | IP65             |
| Light Source  | LED built in     |
| LED Type      | SMD 2835         |
| LED Brand     | Epistar          |
| LED Number    | 4                |
| F Mark        | F                |