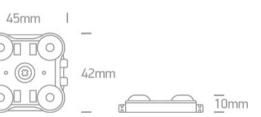

### Dimensions

#### **Physical Specification**

| Item Group           | 08 Strips & Profiles                     |
|----------------------|------------------------------------------|
| Family               | Modules for Signs & Backlit Applications |
| Order Code           | 7840D/D                                  |
| Material             | Plastic                                  |
| Shape                | Rectangular                              |
| Length               | 45mm                                     |
| Width                | 42mm                                     |
| Height               | 10mm                                     |
| Surface Ceiling      | Yes                                      |
| Surface Wall         | Yes                                      |
| Surface Floor/Ground | Yes                                      |
| Indoor               | Yes                                      |