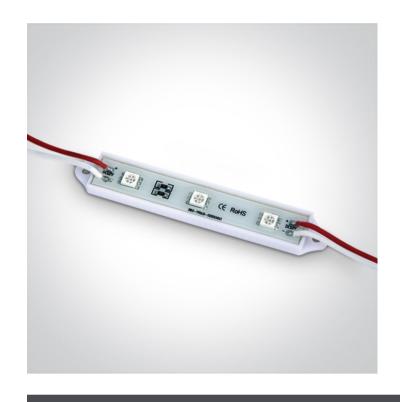

## 08 Strips & Profiles>Modules for signs

7840/Y

3 x 0,24W LED module, IP65.

Supplied in 10pcs chain total length 1,7m.

Requires 12V DC constant voltage LED driver.

Complies with standard EN60598-1 and any other specific standards.

### **Physical Specification**

| Item Group | 08 Strips & Profiles |
|------------|----------------------|
| Family     | Modules for signs    |
| Order Code | 7840/Y               |
| Shape      | Rectangular          |
| Length     | 92mm                 |
| Width      | 15mm                 |
| Height     | 5mm                  |

| Fitting       |                  |
|---------------|------------------|
| Input Type    | Constant Voltage |
| Input Voltage | 12V DC           |
| Safety Class  |                  |
| Power(Watts)  | 0,72W            |
| IP Rating     | IP65             |
| Light Source  | LED built in     |
| LED Number    | 3Leds            |