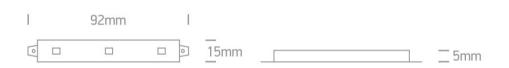

### **Physical Specification**

| Item Group | 08 Strips & Profiles |
|------------|----------------------|
| Family     | Modules for signs    |
| Order Code | 7840/Y               |
| Shape      | Rectangular          |
| Length     | 92mm                 |
| Width      | 15mm                 |
| Height     | 5mm                  |