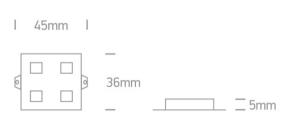

### Dimensions

#### **Physical Specification**

| Item Group | 08 Strips & Profiles |
|------------|----------------------|
| Family     | Modules for signs    |
| Order Code | 7842/GR              |
| Shape      | Rectangular          |
| Length     | 45mm                 |
| Width      | 36mm                 |
| Height     | 5mm                  |