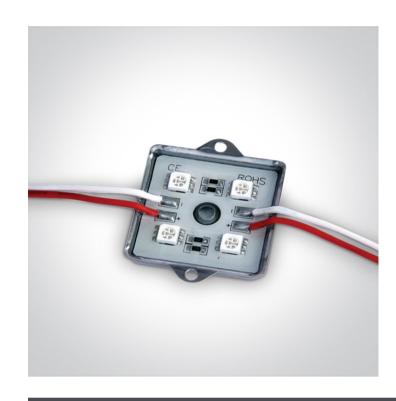

## 08 Strips & Profiles>Modules for signs

7842/GR

 $4 \times 0.36W$  LED module, IP65.

Supplied in 10pcs chain total length 1,25m.

Requires 12V DC constant voltage LED driver.

Complies with standard EN60598-1 and any other specific standards.

#### **Physical Specification**

| Item Group | 08 Strips & Profiles |
|------------|----------------------|
| Family     | Modules for signs    |
| Order Code | 7842/GR              |
| Shape      | Rectangular          |
| Length     | 45mm                 |
| Width      | 36mm                 |
| Height     | 5mm                  |