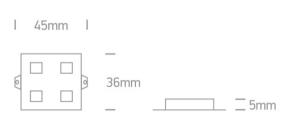

## Dimensions

#### **Physical Specification**

| Item Group | 08 Strips & Profiles |
|------------|----------------------|
| Family     | Modules for signs    |
| Order Code | 7842/Y               |
| Shape      | Rectangular          |
| Length     | 45mm                 |
| Width      | 36mm                 |
| Height     | 5mm                  |