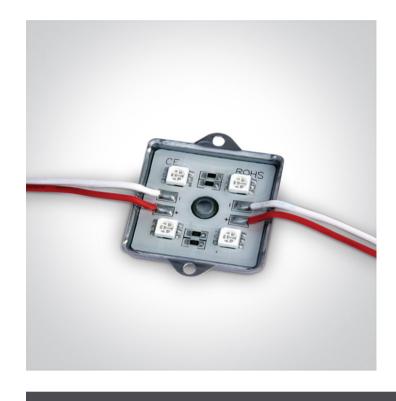

# **Product Datasheet**

08 Strips & Profiles>Modules for signs

7842/Y

4 x 0,36W LED module, IP65.

Supplied in 10pcs chain total length 1,25m.

Requires 12V DC constant voltage LED driver.

Complies with standard EN60598-1 and any other specific standards.

#### **Physical Specification**

| Item Group | 08 Strips & Profiles |
|------------|----------------------|
| Family     | Modules for signs    |
| Order Code | 7842/Y               |
| Shape      | Rectangular          |
| Length     | 45mm                 |
| Width      | 36mm                 |
| Height     | 5mm                  |