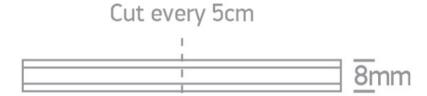

Can be cut every 5cm.

Requires 24V DC constant voltage LED driver.

Complies with standard EN60598-1 and any other specific standards.

### Physical Specification

| Item Group           | 08 Strips & Profiles |
|----------------------|----------------------|
| Family               | The COB Strip        |
| Order Code           | 7844/C               |
| Shape                | Rectangular          |
| Length               | 5000mm               |
| Width                | 8mm                  |
| Surface Ceiling      | Yes                  |
| Surface Wall         | Yes                  |
| Surface Floor/Ground | Yes                  |
| Indoor               | Yes                  |