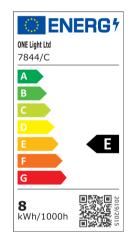

### Energy Label

HS Code

Illumination Data

| Energy Class       | E          |
|--------------------|------------|
| Energy Consumption | 8KWh/1000h |