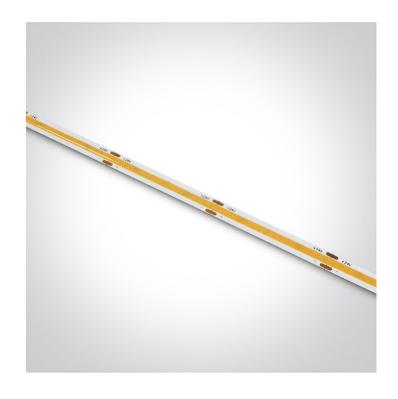

### **Product Datasheet**

www.1-light.eu

08 Strips & Profiles>The COB Strip

7844/C

Flexible COB LED light strip, 320LEDs/meter, 8W/meter. Supplied in 5 meters roll with white PCB and double adhesive tape for a better fixing.

Can be cut every 5cm.

Requires 24V DC constant voltage LED driver.

Complies with standard EN60598-1 and any other specific standards.