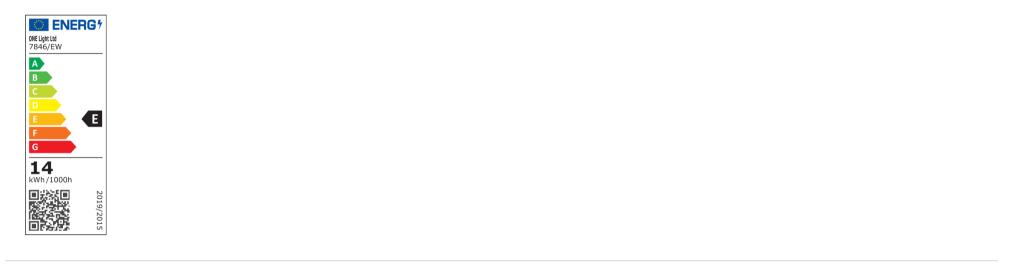

cal Characteristics**

| Fitting       |                  |
|---------------|------------------|
| Input Type    | Constant Voltage |
| Input Voltage | 24V DC           |
| Safety Class  |                  |
| Power(Watts)  | 14W/m            |
| IP Rating     | IP20             |
| Light Source  | LED built in     |
| LED Type      | СОВ              |
| F Mark        | F                |

#### Illumination Data

| Lumen Output         | 1200lm/m  |
|----------------------|-----------|
| Light Efficiency     | 85,71lm/W |
| CRI                  | 90        |
| Illumination Diagram |           |



#### Packing Info

| Box Weight | 0.224kg       |
|------------|---------------|
| Pcs/Carton | 50            |
| Barcode    | 5291889071266 |
| HS Code    | 9405499090    |

#### Energy Label



Energy Class

F

#### Certification & Warranty

Warranty

5 years

# switch to one light!