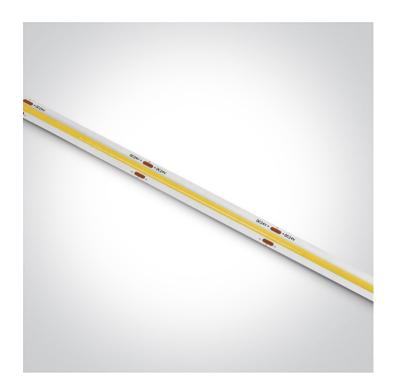

### 7846/EW

Flexible COB LED light strip, 512LEDs/m, 14W/meter. Supplied in 5 meters roll with white PCB and double adhesive tape for a better fixing.

Can be cut every 6,25cm.

Requires 24V DC constant voltage LED driver.

Complies with standard EN60598-1 and any other specific standards.

Dimensions

| Cut every 6,25cm |      |
|------------------|------|
|                  |      |
|                  | 10mm |
|                  |      |