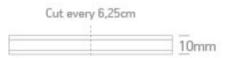

Can be cut every 6,25cm.

Requires 24V DC constant voltage LED driver.

Complies with standard EN60598-1 and any other specific standards.

#### Dimensions