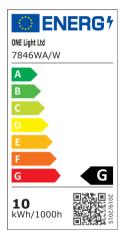

Fitting       |                  |
|---------------|------------------|
| Input Type    | Constant Voltage |
| Input Voltage | 24V DC           |
| Safety Class  |                  |
| Power(Watts)  | 10W/m            |
| IP Rating     | IP68             |
| Light Source  | LED built in     |
| LED Type      | СОВ              |
| LED Number    | 512LEDs/m        |
| F Mark        | F                |
|               |                  |

#### Illumination Data

| Colour Temperature | 3000K   |
|--------------------|---------|
| Lumen Output       | 650lm/m |
| Light Efficiency   | 65lm/W  |

| CRI                  | 90 |
|----------------------|----|
| Illumination Diagram |    |

# Packing Info Box Weight 0.542kg Pcs/Carton 50 Barcode 5291889071280 HS Code 9405423100

#### Energy Label



#### Certification & Warranty

Warranty 3 years

## switch to one light!