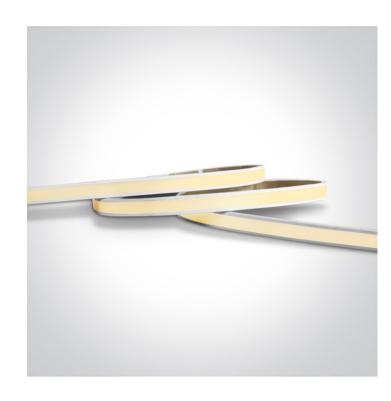

### **Product Datasheet**

www.1-light.eu

08 Strips & Profiles>The IP67 COB Strip

7846WA/W

IP68 Flexible COB LED light strip, 512LEDs/m, 10W/meter. Supplied in 5 meters roll with white PCB and double adhesive tape for a better fixing.

Can be cut every 6,25cm.

Requires 24V DC constant voltage LED driver.

Complies with standard EN60598-1 and any other specific standards.