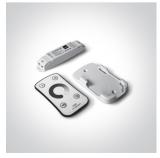

# 08 Strips & Profiles>The Flex Tiles

7848/C

standards.

Flexible tile, 10W ideal for cover walls and columns.

Supplied in 480mmx240mm pcs in white PCB and double adhesive tape for a better fixing.

Complete with 2pcs power supply cable and 2pcs tile connectors.

Connect max up to 10pcs with one driver.

Requires 24V DC constant voltage LED driver.

Complies with standard EN60598-1 and any other specific