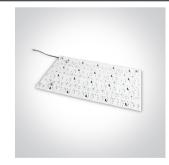

# 08 Strips & Profiles>The Flex Tiles

7848/C

standards.

Flexible tile, 10W ideal for cover walls and columns.

Supplied in 480mmx240mm pcs in white PCB and double adhesive tape for a better fixing.

Complete with 2pcs power supply cable and 2pcs tile connectors.

#### Gallery