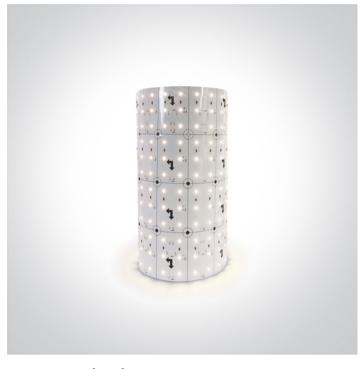

# 08 Strips & Profiles>The Flex Tiles

7848/C

standards.

Flexible tile, 10W ideal for cover walls and columns.

Supplied in 480mmx240mm pcs in white PCB and double adhesive tape for a better fixing.

Complete with 2pcs power supply cable and 2pcs tile connectors.

Connect max up to 10pcs with one driver.

Requires 24V DC constant voltage LED driver.

Complies with standard EN60598-1 and any other specific