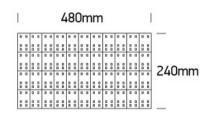

# 08 Strips & Profiles>The Flex Tiles

7848/C

standards.

Flexible tile, 10W ideal for cover walls and columns.

Supplied in 480mmx240mm pcs in white PCB and double adhesive tape for a better fixing.

Complete with 2pcs power supply cable and 2pcs tile connectors.

#### Dimensions