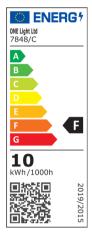

| 10W IP20 LED built in SMD 2835 288LEDs/pc |
| Power(Watts)  IP Rating  Light Source  LED Type  LED Number  F Mark  ination Data                                                                 | 10W IP20 LED built in SMD 2835 288LEDs/pc |
| Power(Watts)  IP Rating  Light Source  LED Type  LED Number  F Mark  ination Data  plour Temperature                                              | 10W IP20 LED built in SMD 2835 288LEDs/pc |
| Safety Class  Power(Watts)  IP Rating  Light Source  LED Type  LED Number  F Mark  Innation Data  Clour Temperature  Jumen Output  ght Efficiency | IP20  LED built in  SMD 2835  288LEDs/pc  |



2

## Packing Info

Box Weight 0.345kg

Pcs/Carton

Barcode 5291889071341

HS Code 9405499090

# Energy Label



## Certification & Warranty

Warranty 5 years

switch to one light!