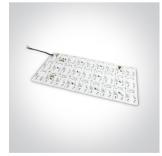

# 7848/RGBW

standards.

Flexible tile, 24W RGB + W ideal for cover walls and columns .

Supplied in 480mmx240mm pcs in white PCB and double adhesive tape for a better fixing.

Complete with 2pcs power supply cable and 2pcs tile connectors.