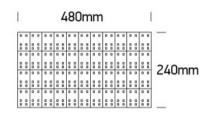

# 7848/RGBW

standards.

Flexible tile, 24W RGB + W ideal for cover walls and columns .

Supplied in 480mmx240mm pcs in white PCB and double adhesive tape for a better fixing.

Complete with 2pcs power supply cable and 2pcs tile connectors.

#### Related items

20036

| Physical Specification     |                      |
|----------------------------|----------------------|
| Item Group                 | 08 Strips & Profiles |
| Family                     | The Flex Tiles       |
| Order Code                 | 7848/RGBW            |
| Shape                      | Rectangular          |
| Length                     | 480mm                |
| Width                      | 240mm                |
| Surface Ceiling            | Yes                  |
| Surface Wall               | Yes                  |
| Surface Floor/Ground       | Yes                  |
| Indoor                     | Yes                  |
|                            |                      |
| Electrical Characteristics |                      |
| Fitting                    |                      |
| Input Type                 | Constant Voltage     |
| Input Voltage              | 24V DC               |
| Safety Class               | TII                  |