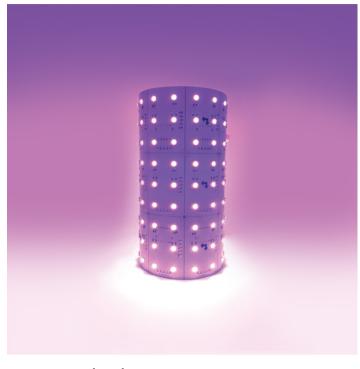

## Gallery

# 7848/RGBW

standards.

Flexible tile, 24W RGB + W ideal for cover walls and columns .

Supplied in 480mmx240mm pcs in white PCB and double adhesive tape for a better fixing.

Complete with 2pcs power supply cable and 2pcs tile connectors.