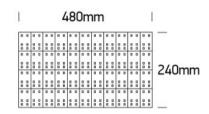

#### Dimensions

www.1-light.eu

08 Strips & Profiles>The Flex Tiles

7848/W

standards.

Flexible tile, 10W ideal for cover walls and columns.

Supplied in 480mmx240mm pcs in white PCB and double adhesive tape for a better fixing.