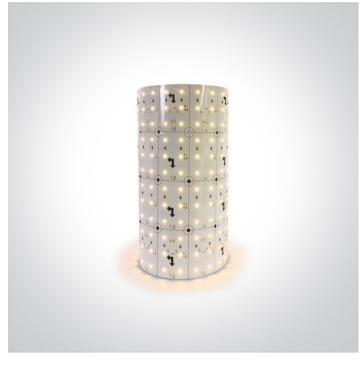

www.1-light.eu

08 Strips & Profiles>The Flex Tiles

7848/W

standards.

Flexible tile, 10W ideal for cover walls and columns.

Supplied in 480mmx240mm pcs in white PCB and double adhesive tape for a better fixing.

Complete with 2pcs power supply cable and 2pcs tile connectors.

Connect max up to 10pcs with one driver.

Requires 24V DC constant voltage LED driver.

Complies with standard EN60598-1 and any other specific