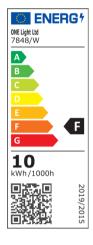

| 24V DC  10W  IP20  LED built in  SMD 2835  288LEDs/pc                |
| Input Voltage  Safety Class  Power(Watts)  IP Rating  Light Source  LED Type  LED Number  F Mark                     | 24V DC  10W  IP20  LED built in  SMD 2835  288LEDs/pc                |
| Input Voltage  Safety Class  Power(Watts)  IP Rating  Light Source  LED Type  LED Number  F Mark                     | 24V DC  III)  10W  IP20  LED built in  SMD 2835  288LEDs/pc          |
| Input Voltage  Safety Class  Power(Watts)  IP Rating  Light Source  LED Type  LED Number  F Mark  Colour Temperature | 24V DC  III  10W  IP20  LED built in  SMD 2835  288LEDs/pc  F  3000K |

Physical Specification



2

## Packing Info

Box Weight 0.345kg

Pcs/Carton

Barcode 5291889071297

HS Code 9405499090

# Energy Label



### Certification & Warranty

Warranty 5 years

switch to one light!