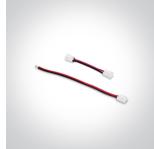

Complete with 2pcs power supply cable and 2pcs tile connectors.

Connect max up to 10pcs with one driver.

Requires 24V DC constant voltage LED driver.

Complies with standard EN60598-1 and any other specific