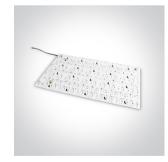

www.1-light.eu



08 Strips & Profiles>The Flex Tiles

7848/W



standards.

Flexible tile, 10W ideal for cover walls and columns.

Supplied in 480mmx240mm pcs in white PCB and double adhesive tape for a better fixing.

Complete with 2pcs power supply cable and 2pcs tile connectors.

Connect max up to 10pcs with one driver.

Requires 24V DC constant voltage LED driver.

Complies with standard EN60598-1 and any other specific



#### Downloads









#### Dimensions



### Gallery





### Related items



20030

| hysical Specification                                                                                                |                                                                      |
|----------------------------------------------------------------------------------------------------------------------|----------------------------------------------------------------------|
| Item Group                                                                                                           | 08 Strips & Profiles                                                 |
| Family                                                                                                               | The Flex Tiles                                                       |