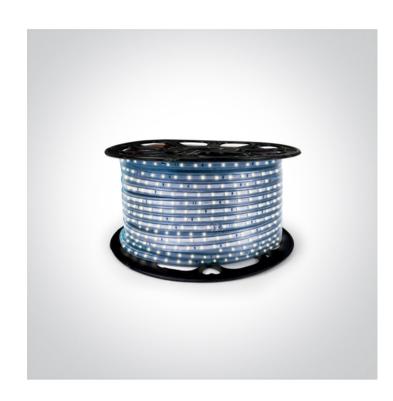

www.1-light.eu

08 Strips & Profiles>The 230V IP65 Range

7850/BL

230V Waterproof LED strip 6W/m, IP65.

Supplied in 100m rolls.

Can be cut every 1m.

Requires power supply order code 7850P.

Complies with standard EN60598-1 and any other specific standards.