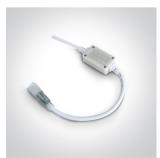

www.1-light.eu

08 Strips & Profiles>The 230V IP65 Range

7850/BL

230V Waterproof LED strip 6W/m, IP65.

Supplied in 100m rolls.

Can be cut every 1m.

Requires power supply order code 7850P.

Complies with standard EN60598-1 and any other specific standards.