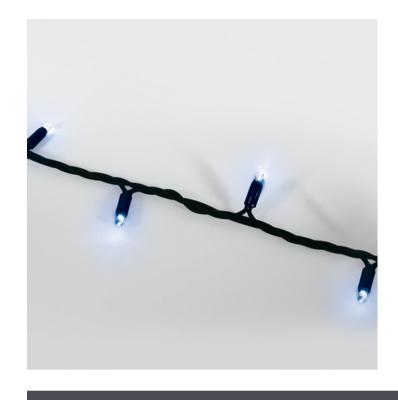

## **Product Datasheet**

www.1-light.eu

08 Strips & Profiles>Decorative Light Stars

7866/BL

230V 100LEDs Festive Light string 7W, IP54.

Supplied in 10m rolls.

Complies with standard EN60598-1 and any other specific standards.

## Accessories

7866E

| Physical Specific | ration |
|-------------------|--------|

| Item Group      | 08 Strips & Profiles   |
|-----------------|------------------------|
| Family          | Decorative Light Stars |
| Order Code      | 7866/BL                |
| Colour          | Black                  |
| Material        | PVC                    |
| Surface Ceiling | Yes                    |
|                 |                        |