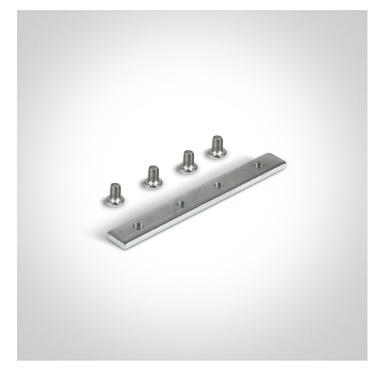

## **Product Datasheet**

www.1-light.eu

09 LED Strips & Profiles>Surface / Suspended Wide Profiles Internal Driver

7900C

CONNECTOR FOR 7910/AL, 7912/AL

| Item Group | 09 LED Strips & Profiles                          |
|------------|---------------------------------------------------|
| Family     | Surface / Suspended Wide Profiles Internal Driver |
| Order Code | 7900C                                             |
| Indoor     | Yes                                               |
|            |                                                   |