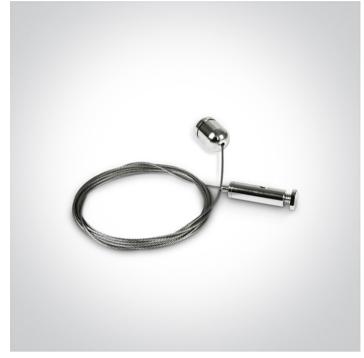

## **Product Datasheet**

www.1-light.eu

09 LED Strips & Profiles>Surface / Suspended Wide Profiles Internal Driver

7900P

SUSPENSION 1pc FOR PROFILES

|            | · · · · · · · · · · · · · · · · · · ·             |
|------------|---------------------------------------------------|
| Item Group | 09 LED Strips & Profiles                          |
| nem Group  | OS EED Ottips & Frontes                           |
| Family     | Surface / Suspended Wide Profiles Internal Driver |
| Order Code | 7900P                                             |
| Indoor     | Yes                                               |