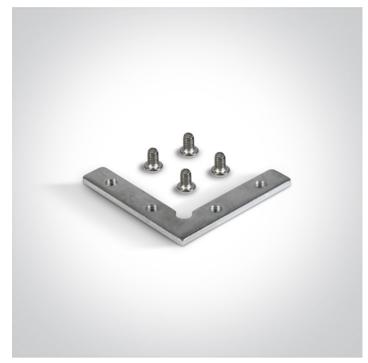

## **Product Datasheet**

www.1-light.eu

09 LED Strips & Profiles>Surface / Suspended Wide Profiles Internal Driver

7900R

CORNER 90deg FOR 7910/AL, 7912/AL

| Item Group | 09 LED Strips & Profiles                          |
|------------|---------------------------------------------------|
| Family     | Surface / Suspended Wide Profiles Internal Driver |
| Order Code | 7900R                                             |
| Indoor     | Yes                                               |