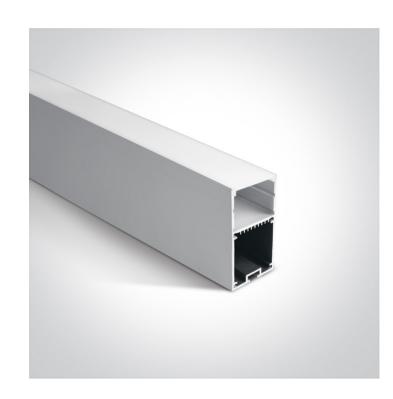

# **Product Datasheet**

www.1-light.eu

08 Strips & Profiles>Surface / Suspended Wide Profiles Internal Driver

7910/AL

2m Surface aluminium profile with PC opal diffuser and space to fit slim range driver.

Complete with 2 pairs end cups.

Suitable for 7845, 7875, 7880, 7882, 7884 & 7887 and LED Strips 30mm.

Downloads

Dimensions

### Physical Specification

| Item Group        | 08 Strips & Profiles                              |
|-------------------|---------------------------------------------------|
| Family            | Surface / Suspended Wide Profiles Internal Driver |
| Order Code        | 7910/AL                                           |
| Colour            | Aluminium                                         |
| Material          | Aluminium                                         |
| Diffuser Material | PC                                                |
| Shape             | Rectangular                                       |
| Length            | 2000mm                                            |
| Width             | 36mm                                              |
| Height            | 67mm                                              |
| Surface Ceiling   | Yes                                               |
| Indoor            | Yes                                               |
|                   |                                                   |