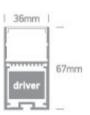

### Physical Specification

| Item Group        | 08 Strips & Profiles                              |
|-------------------|---------------------------------------------------|
| Family            | Surface / Suspended Wide Profiles Internal Driver |
| Order Code        | 7910/AL                                           |
| Colour            | Aluminium                                         |
| Material          | Aluminium                                         |
| Diffuser Material | PC                                                |
| Shape             | Rectangular                                       |
| Length            | 2000mm                                            |
| Width             | 36mm                                              |
| Height            | 67mm                                              |
| Surface Ceiling   | Yes                                               |
| Indoor            | Yes                                               |
|                   |                                                   |