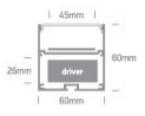

Complete with 2 pairs end cups.

Suitable for 7884 & 7885 and LED Strips 45mm.

Downloads

Dimensions

### **Physical Specification**

| Item Group        | 08 Strips & Profiles                              |
|-------------------|---------------------------------------------------|
| Family            | Surface / Suspended Wide Profiles Internal Driver |
| Order Code        | 7910A/W                                           |
| Colour            | White                                             |
| Material          | Aluminium                                         |
| Diffuser Material | PC                                                |
| Shape             | Rectangular                                       |
| Length            | 2000mm                                            |
| Width             | 60mm                                              |
| Height            | 60mm                                              |
| Surface Ceiling   | Yes                                               |
| Indoor            | Yes                                               |
|                   |                                                   |