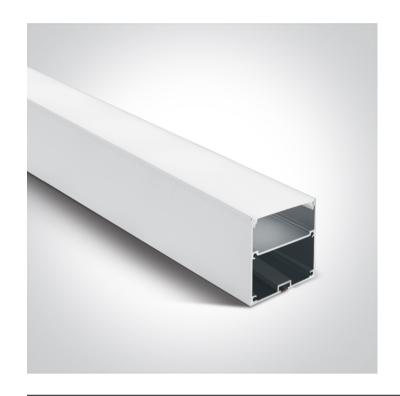

# **Product Datasheet**

www.1-light.eu

08 Strips & Profiles>Surface / Suspended Wide Profiles Internal Driver

7910A/W

2m Surface aluminium profile with PC opal diffuser and space to fit slim range driver.

Complete with 2 pairs end cups.

Suitable for 7884 & 7885 and LED Strips 45mm.

Downloads

Dimensions

### **Physical Specification**

| Item Group        | 08 Strips & Profiles                              |
|-------------------|---------------------------------------------------|
| Family            | Surface / Suspended Wide Profiles Internal Driver |
| Order Code        | 7910A/W                                           |
| Colour            | White                                             |
| Material          | Aluminium                                         |
| Diffuser Material | PC                                                |
| Shape             | Rectangular                                       |
| Length            | 2000mm                                            |
| Width             | 60mm                                              |
| Height            | 60mm                                              |
| Surface Ceiling   | Yes                                               |
| Indoor            | Yes                                               |
|                   |                                                   |