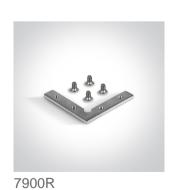

# **Product Datasheet**

www.1-light.eu

08 Strips & Profiles>Surface / Suspended Wide Profiles Internal Driver

7910A/W



2m Surface aluminium profile with PC opal diffuser and space to fit slim range driver.

Complete with 2 pairs end cups.

Suitable for 7884 & 7885 and LED Strips 45mm.



Downloads





Dimensions



## Gallery



#### Accessories









# Related items





89030VL



89060VL



89075VL



89100VL



89150VL

### **Physical Specification**

| Item Group        | 08 Strips & Profiles                              |
|-------------------|---------------------------------------------------|
| Family            | Surface / Suspended Wide Profiles Internal Driver |
| Order Code        | 7910A/W                                           |
| Colour            | White                                             |
| Material          | Aluminium                                         |
| Diffuser Material | PC                                                |
| Shape             | Rectangular                                       |
| Length            | 2000mm                                            |
| Width             | 60mm