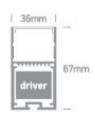

### Physical Specification

| Item Group        | 08 Strips & Profiles                              |
|-------------------|---------------------------------------------------|
| Family            | Surface / Suspended Wide Profiles Internal Driver |
| Order Code        | 7910/B                                            |
| Colour            | Black                                             |
| Material          | Aluminium                                         |
| Diffuser Material | PC                                                |
| Shape             | Rectangular                                       |
| Length            | 2000mm                                            |
| Width             | 36mm                                              |
| Height            | 67mm                                              |
| Surface Ceiling   | Yes                                               |
| Indoor            | Yes                                               |