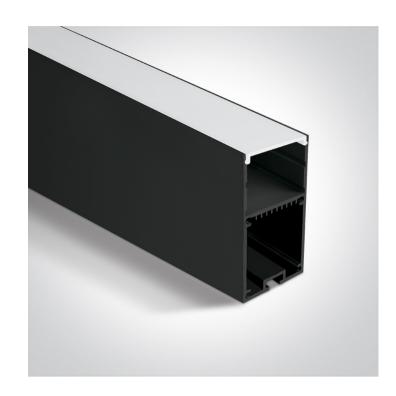

# **Product Datasheet**

www.1-light.eu

08 Strips & Profiles>Surface / Suspended Wide Profiles Internal Driver

7910/B

2m Surface aluminium profile with PC opal diffuser and space to fit slim range driver.

Complete with 2 pairs end cups.

Suitable for 7845, 7875, 7880, 7882, 7884 & 7887 and LED Strips 30mm.

Downloads

Dimensions

### Physical Specification

| Item Group        | 08 Strips & Profiles                              |
|-------------------|---------------------------------------------------|
| Family            | Surface / Suspended Wide Profiles Internal Driver |
| Order Code        | 7910/B                                            |
| Colour            | Black                                             |
| Material          | Aluminium                                         |
| Diffuser Material | PC                                                |
| Shape             | Rectangular                                       |
| Length            | 2000mm                                            |
| Width             | 36mm                                              |
| Height            | 67mm                                              |
| Surface Ceiling   | Yes                                               |
| Indoor            | Yes                                               |