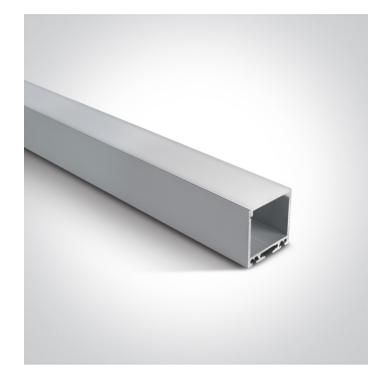

## 08 Strips & Profiles>Surface / Suspended Wide Profiles External Driver

7912/AL

2m Surface aluminium profile with PC opal diffuser.

Complete with 2 pairs end cups.

Suitable for 7835, 7845, 7846, 7875, 7880, 7882 & 7887 and LED Strips 25mm.

#### Physical Specification

| Item Group        | 08 Strips & Profiles                              |
|-------------------|---------------------------------------------------|
| Family            | Surface / Suspended Wide Profiles External Driver |
| Order Code        | 7912/AL                                           |
| Colour            | Aluminium                                         |
| Material          | Aluminium                                         |
| Diffuser Material | PC                                                |
| Shape             | Rectangular                                       |
| Length            | 2000mm                                            |
| Width             | 35mm                                              |
| Height            | 35mm                                              |
| Surface Ceiling   | Yes                                               |
| Indoor            | Yes                                               |
|                   |                                                   |