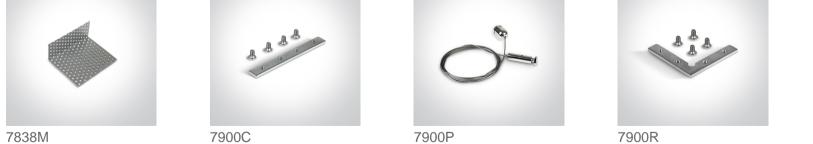

# **Product** Datasheet

www.1-light.eu

## 08 Strips & Profiles>Surface / Suspended Wide Profiles External Driver

7912/AL



2m Surface aluminium profile with PC opal diffuser.

Complete with 2 pairs end cups.

Suitable for 7835, 7845, 7846, 7875, 7880, 7882 & 7887 and LED Strips 25mm.



| Downloads  | Dimensions     |
|------------|----------------|
| $\bigcirc$ | 35mm J<br>35mm |

#### Gallery



#### Accessories











#### Related items



050122/G

#### Physical Specification

| Item Group        | 08 Strips & Profiles                              |
|-------------------|---------------------------------------------------|
| Family            | Surface / Suspended Wide Profiles External Driver |
| Order Code        | 7912/AL                                           |
| Colour            | Aluminium                                         |
| Material          | Aluminium                                         |
| Diffuser Material | PC                                                |
| Shape             | Rectangular                                       |
| Length            | 2000mm                                            |
| Width             | 35mm