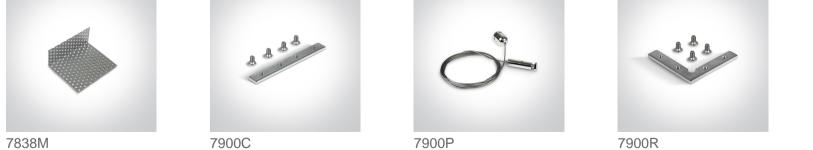

# **Product** Datasheet

www.1-light.eu

## 08 Strips & Profiles>Surface / Suspended Wide Profiles External Driver

7912/AL



2m Surface aluminium profile with PC opal diffuser.

Complete with 2 pairs end cups.

Suitable for 7835, 7845, 7846, 7875, 7880, 7882 & 7887 and LED Strips 25mm.



| Downloads  | Dimensions     |
|------------|----------------|
| $\bigcirc$ | 35mm J<br>35mm |

#### Gallery



#### Accessories











#### Related items



050122/G

#### Physical Specification

| Item Group        | 08 Strips & Profiles                              |
|-------------------|---------------------------------------------------|
| Family            | Surface / Suspended Wide Profiles External Driver |
| Order Code        | 7912/AL                                           |
| Colour            | Aluminium                                         |
| Material          | Aluminium                                         |
| Diffuser Material | PC                                                |
| Shape             | Rectangular                                       |
| Length            | 2000mm                                            |
| Width             | 35mm