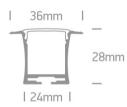

#### Dimensions

| Length             | 2000mm |
|--------------------|--------|
| Width              | 36mm   |
| Height             | 28mm   |
| Cutout Hole Width  | 25mm   |
| Cutout Hole Length | 2000mm |
| Recessed Ceiling   | Yes    |
| Depth Required     | 30mm   |
| Indoor             | Yes    |
|                    |        |