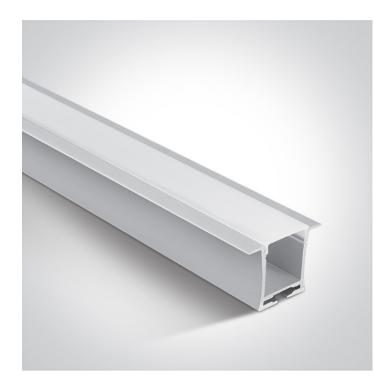

### 7912R/W

2m Recessed aluminium profile with PC opal diffuser.

Complete with 2 pairs end cups and 6 fixing clips.

Suitable for 7835, 7845, 7846, 7875, 7880 & 7887 and LED Strips 20mm.