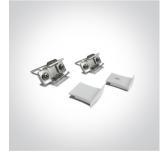

### 7912R/W

2m Recessed aluminium profile with PC opal diffuser.

Complete with 2 pairs end cups and 6 fixing clips.

Suitable for 7835, 7845, 7846, 7875, 7880 & 7887 and LED Strips 20mm.