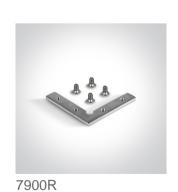

# **Product Datasheet**

www.1-light.eu

08 Strips & Profiles>Surface / Suspended Wide Profiles External Driver

7912/W



2m Surface aluminium profile with PC opal diffuser.

Complete with 2 pairs end cups.

Suitable for 7835, 7845, 7846, 7875, 7880, 7882 & 7887 and LED Strips 25mm.



Downloads





Dimensions



### Gallery



### Accessories









### Related items



050122/W

| Physica  | d Snac  | rificatio | n |
|----------|---------|-----------|---|
| FIIVSICA | II ODEC | шсано     |   |

| Item Group        | 08 Strips & Profiles                              |
|-------------------|---------------------------------------------------|
| Family            | Surface / Suspended Wide Profiles External Driver |
| Order Code        | 7912/W                                            |
| Colour            | White                                             |
| Material          | Aluminium                                         |
| Diffuser Material | PC                                                |
| Shape             | Rectangular                                       |
| Length            | 2000mm