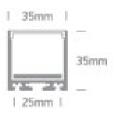

Downloads

Dimensions

### Related items

050122/W

| Physica  | d Snac  | rificatio | n |
|----------|---------|-----------|---|
| FIIVSICA | II ODEC | шсано     |   |

| Item Group        | 08 Strips & Profiles                              |
|-------------------|---------------------------------------------------|
| Family            | Surface / Suspended Wide Profiles External Driver |
| Order Code        | 7912/W                                            |
| Colour            | White                                             |
| Material          | Aluminium                                         |
| Diffuser Material | PC                                                |
| Shape             | Rectangular                                       |
| Length            | 2000mm                                            |
| Width             | 35mm                                              |
| Height            | 35mm                                              |
| Surface Ceiling   | Yes                                               |
| Indoor            | Yes                                               |