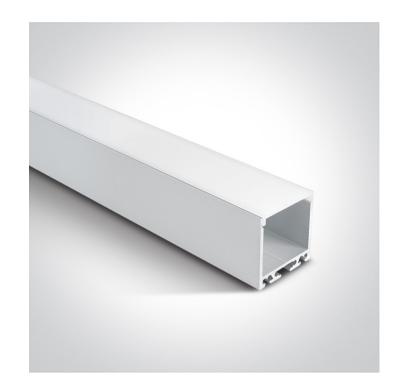

# **Product Datasheet**

www.1-light.eu

08 Strips & Profiles>Surface / Suspended Wide Profiles External Driver

7912/W

2m Surface aluminium profile with PC opal diffuser.

Complete with 2 pairs end cups.

Suitable for 7835, 7845, 7846, 7875, 7880, 7882 & 7887 and LED Strips 25mm.