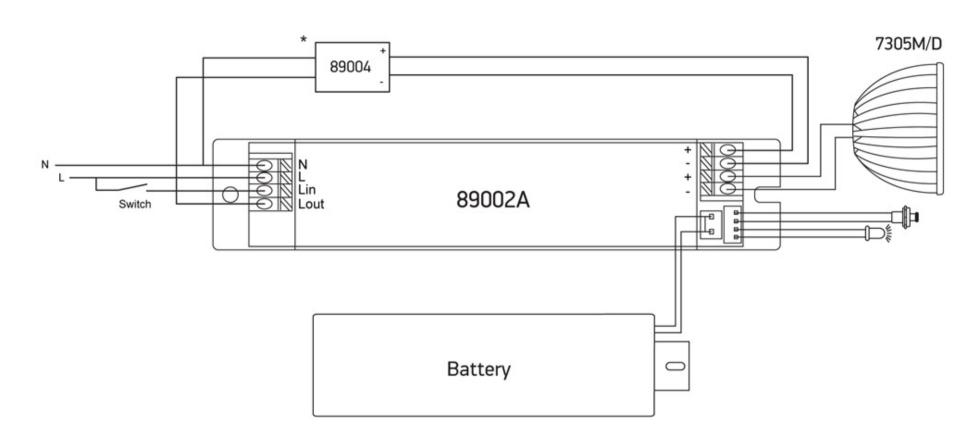

## 89002A

3W Emergency LED recessed, IP20, ideal for corridors. It can be used maintained or non-maintained mode.

For maintained mode requires 89004 driver

Supplier with battery & MR16 LED module 7305M/D.

#### MAINTAINED MODE

### \* Driver 89004 must be ordered separately

| Physical Specification |                        |
|------------------------|------------------------|
| Item Group             | 22 Emergency Lights    |
| Family                 | MR16 LED Emergency Kit |
| Order Code             | 89002A                 |
| Material               | Aluminium + Plastic    |
| Shape                  | Rectangular            |
| Recessed Ceiling       | Yes                    |
| Indoor                 | Yes                    |