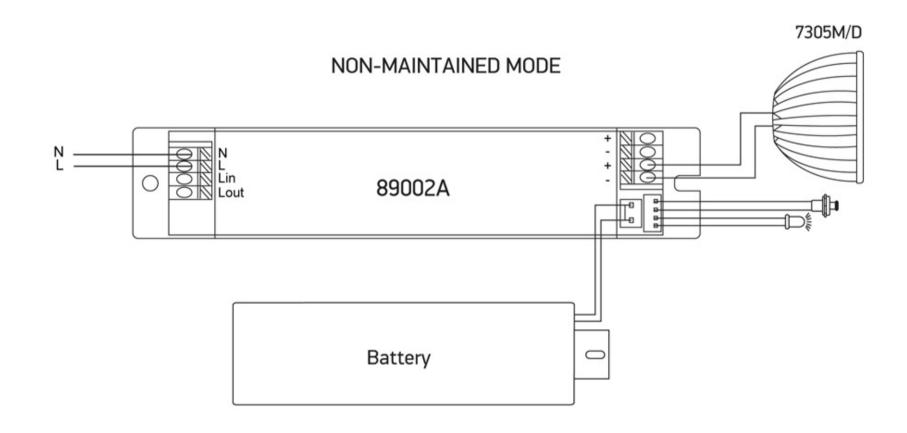

## 89002A

3W Emergency LED recessed, IP20, ideal for corridors. It can be used maintained or non-maintained mode.

For maintained mode requires 89004 driver

Supplier with battery & MR16 LED module 7305M/D.

Complies with standard EN60598-1 and any other specific standards.

Downloads

Dimensions

Wiring Diagram