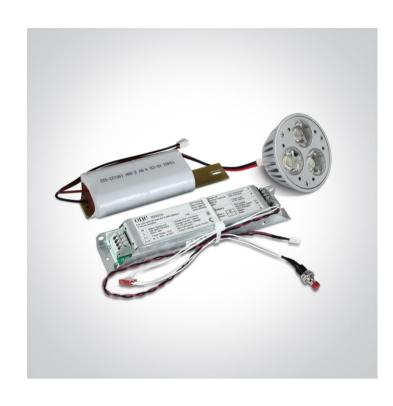

## 89002A

3W Emergency LED recessed, IP20, ideal for corridors. It can be used maintained or non-maintained mode.

For maintained mode requires 89004 driver

Supplier with battery & MR16 LED module 7305M/D.

| Housing Material | Metal     |
|------------------|-----------|
| Output Terminal  | Connector |
| Battery Capacity | 2Ah       |
| Battery Voltage  | 4,8V      |
| Operation Time   | 3 hours   |
| Charging Time    | 24 hours  |
| Maintained       | Yes       |
| Non Maintained   | Yes       |
|                  |           |