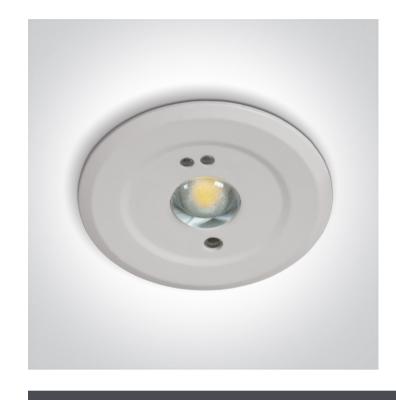

# 22 Emergency Lights>Emergency LED Recessed Spot

89002B

1,5W Emergency LED recessed, IP20, ideal for corridors. Non-maintained with self-test.

Complies with standard EN60598-1 and any other specific standards.

#### **Physical Specification**

| Item Group         | 22 Emergency Lights         |
|--------------------|-----------------------------|
| Family             | Emergency LED Recessed Spot |
| Order Code         | 89002B                      |
| Material           | Plastic                     |
| Shape              | Circular                    |
| Cutout Hole Width  | 35                          |
| Cutout Hole Length | 120                         |
| Recessed Ceiling   | Yes                         |
| Indoor             | Yes                         |
| Adjustable         | No                          |