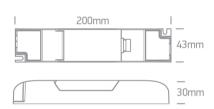

# **Product Datasheet**

### New 2025 Edition 2>Emergency Lights

## 89005B/EME



2,5W Emergency kit for 5-50W LED fittings.

This kit will operate with LED fittings / strips suitable for a 8-60V DC power supply.

Emergency 3 hours maintained.

Supplied complete with LiFePO4 3,2V 3,2Ah battery.

Complies with standard EN61347-1 and any other specific standards.



#### Downloads







#### Dimensions



#### Wiring Diagram

#### **WIRING DIAGRAM**



This kit will only operate with LED Fittings/Strips 5-50W suitable for 8-60V DC power supply. The driver automatically adjusts the output LED current to provide the optimum match between the battery and the load, providing maximum illumination whilst ensuring full battery duration.

#### Emergency mode light output compared with normal operation:

| Luminaire Power | 5W  | 7W  | 10W | 12W | 15W | 20W | 25W | 30W | 35W | 40W | 45W | 50W |
|-----------------|-----|-----|-----|-----|-----|-----|-----|-----|-----|-----|-----|-----|
|                 | 50% | 35% | 25% | 20% | 17% | 12% | 10% | 8%  | 7%  | 6%  | 6%  | 5%  |

#### Gallery



#### Physical Specification

| Item Group | New 2025 Edition 2 |
|------------|--------------------|
| Fami