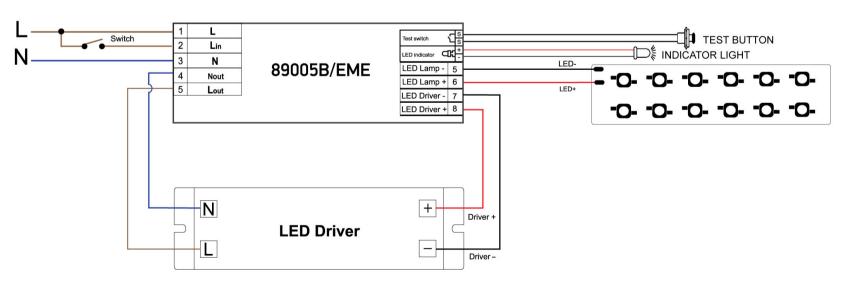

#### Wiring Diagram

#### **WIRING DIAGRAM**

This kit will only operate with LED Fittings/Strips 5-50W suitable for 8-60V DC power supply. The driver automatically adjusts the output LED current to provide the optimum match between the battery and the load, providing maximum illumination whilst ensuring full battery duration.