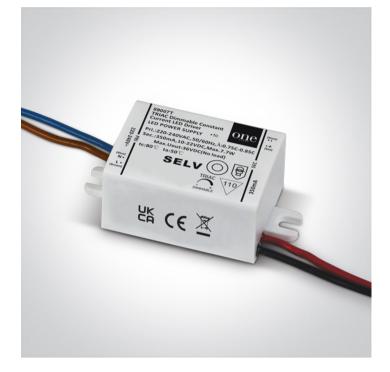

### 89007T

IP20 Constant current LED driver, TRIAC dimmable, for 350mA LED spots / LED fittings 3,5-7W.

Complies with standard EN61347-1 and any other specific standards.

| Downloads | Dimensions              |
|-----------|-------------------------|
| °O CE     | I 50mm I<br>E 30mm 20mm |

#### **Physical Specification**

| Item Group | New 2025 Edition 2 |
|------------|--------------------|
| Family     | Drivers            |
| Order Code | 89007T             |
| Material   | Plastic            |
| Shape      | Rectangular        |
| Length     | 50mm               |
| Width      | 30mm               |

#### Gear

| Gear Type           | Led Driver        |
|---------------------|-------------------|
| Input Voltage       | 220-240V          |
| 50 Hz               | Yes               |
| 60 Hz               | Yes               |
| Power(Watts)        | 3,5-7,7W          |
| Power Factor        | 0,8               |
| Constant Current    | Yes               |
| 350mA               | 10-22V            |
| IP Rating           | IP20              |
| Safety Class        |                   |
| Dimmable            | Yes               |
| Dimmer type         | Triac             |
| Ambient Temp        | 50°C              |
| Operating Temp      | 80°C              |
| Housing Material    | Plastic           |
| Output Terminal     | Cable             |
| Fast Connector      | Yes               |
| Fast Connector Type | One Light 350/500 |