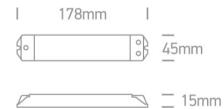

## Physical Specification

| Product Type | Gear                     |
|--------------|--------------------------|
| Item Group   | 24 LED Control & Dimming |
| Family       | RGB Controllers          |
| Order Code   | 89024E                   |
| Material     | Plastic                  |
| Shape        | Rectangular              |
| Length       | 178mm                    |
| Width        | 45mm                     |
| Height       | 15mm                     |
| Indoor       | Yes                      |
|              |                          |