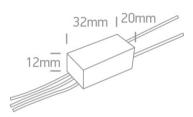

Dimensions

#### **Physical Specification**

| Item Group | 23 LED Drivers                             |
|------------|--------------------------------------------|
| Family     | Marine Drivers for Yachts Constant current |
| Order Code | 89028AM                                    |
| Material   | Plastic                                    |
| Shape      | Rectangular                                |
| Length     | 32mm                                       |
| Width      | 20mm                                       |
| Height     | 12mm                                       |
| Indoor     | Yes                                        |