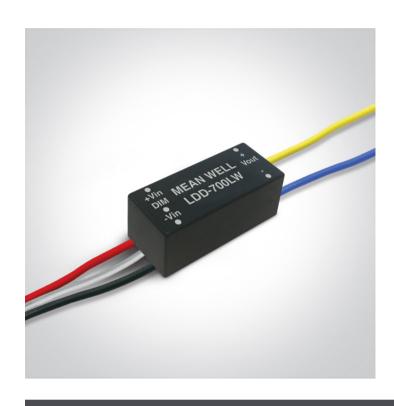

## 89028AM

9-36V 700mA constant current PWM dimmable driver ideal for marine applications.

Requires 12-24V constant voltage driver.

Complies with standard EN61347-1 and any other specific standards.

Downloads

### Gear Gear Type Led Controller Input Voltage 9-36V DC Power(Watts) 8,4W@12V 16,8W@24V 22,4W@36V **Constant Current** Yes 700mA 32V IP Rating IP20 (III) Safety Class Dimmable Yes **Housing Material Plastic Output Terminal** Connector Meanwell **Brand** Packing Info