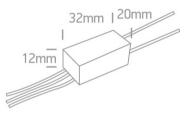

#### Dimensions

#### **Physical Specification**

| Item Group | 23 LED Drivers                             |
|------------|--------------------------------------------|
| Family     | Marine Drivers for Yachts Constant current |
| Order Code | 89028M                                     |
| Material   | Plastic                                    |
| Shape      | Rectangular                                |
| Length     | 32mm                                       |
| Width      | 20mm                                       |

| Height | 12mm |
|--------|------|
| Indoor | Yes  |

**Electrical Characteristics** 