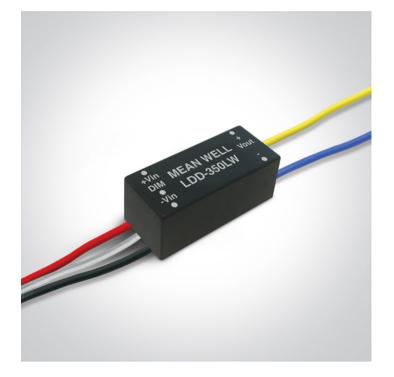

#### 23 LED Drivers>Marine Drivers for Yachts Constant current

9-36V 350mA constant current PWM dimmable driver, ideal for marine applications.

Requires 12-24V constant voltage driver.

Complies with standard EN61347-1 and any other specific standards.

#### **Physical Specification**

| Item Group | 23 LED Drivers                             |
|------------|--------------------------------------------|
| Family     | Marine Drivers for Yachts Constant current |
| Order Code | 89028M                                     |
| Material   | Plastic                                    |
| Shape      | Rectangular                                |
| Length     | 32mm                                       |
| Width      | 20mm                                       |

#### Gear

| Gear Type        | Led Controller              |
|------------------|-----------------------------|
| Input Voltage    | 9-36V DC                    |
| Power(Watts)     | 4,2W@12V 8,4W@24V 11,2W@36V |
| Constant Current | Yes                         |
| 350mA            | 32V                         |
| IP Rating        | IP20                        |
| Safety Class     |                             |
| Dimmable         | Yes                         |
| Housing Material | Plastic                     |
| Output Terminal  | Connector                   |
| Brand            | Meanwell                    |