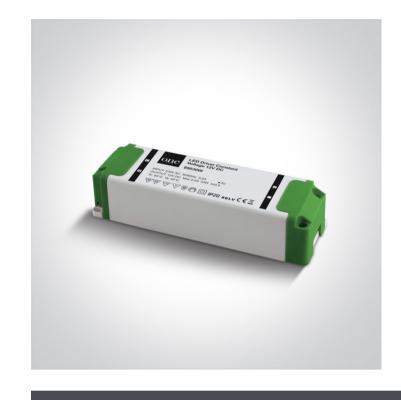

# 23 Drivers>The 12V DC Range Constant voltage

89030W

30W 12V DC Constant Voltage LED driver.

Complies with standard EN61347-1 and any other specific standards.

€ IP20 **(**€

Downloads

Dimensions

### **Physical Specification**

| Itana Craun | 22 Drivers                        |
|-------------|-----------------------------------|
| Item Group  | 23 Drivers                        |
| Family      | The 12V DC Range Constant voltage |
| Order Code  | 89030W                            |
| Material    | Plastic                           |
| Shape       | Rectangular                       |
| Length      | 133mm                             |
| Width       | 42mm                              |
| Height      | 30mm                              |
| Indoor      | Yes                               |
|             |                                   |