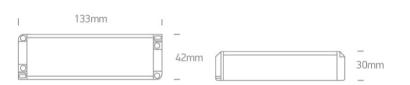

### **Physical Specification**

| Itana Craun | 22 Drivers                        |
|-------------|-----------------------------------|
| Item Group  | 23 Drivers                        |
| Family      | The 12V DC Range Constant voltage |
| Order Code  | 89030W                            |
| Material    | Plastic                           |
| Shape       | Rectangular                       |
| Length      | 133mm                             |
| Width       | 42mm                              |
| Height      | 30mm                              |
| Indoor      | Yes                               |
|             |                                   |