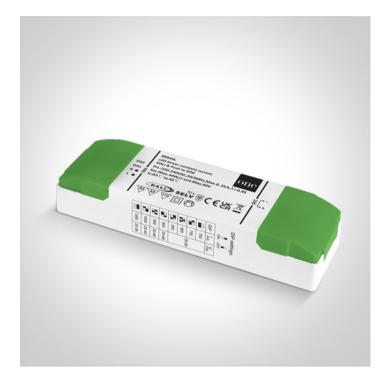

### 89044L

DALI & Push to DIM constant current dimmable LED driver for LED spots / LED fittings.

Adjustable output using DIP Switches.

Complies with standard EN61347-1 and any other specific standards.

#### **Physical Specification**

| Item Group | New 2025 Edition 2 |
|------------|--------------------|
| Family     | Drivers            |
| Order Code | 89044L             |
| Material   | Plastic            |
| Shape      | Rectangular        |
| Length     | 138mm              |
| Width      | 42mm               |

#### Gear

| Led Driver        |
|-------------------|
| 220-240V          |
| Yes               |
| Yes               |
| Refer to Table    |
| 0,95              |
| Yes               |
| 20-50V            |
| 20-50V            |
| 20-50V            |
| 20-50V            |
| 20-48V            |
| 20-46V            |
| 20-40V            |
| 20-38V            |
| IP20              |
|                   |
| Yes               |
| Dali, Push to Dim |
| 45°C              |
| 85°C              |
| Plastic           |
| Yes               |
| One Light 700     |
|                   |