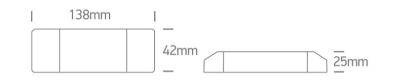

#### Dimensions

#### **Physical Specification**

| Item Group | New 2025 Edition 2 |
|------------|--------------------|
| Family     | Drivers            |
| Order Code | 89044L             |
| Material   | Plastic            |
| Shape      | Rectangular        |
| Length     | 138mm              |
| Width      | 42mm               |

| Height | 25mm |
|--------|------|
| Indoor | Yes  |

**Electrical Characteristics** 