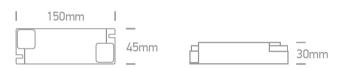

Downloads

Dimensions

## **Physical Specification**

| Item Group  | 23 Drivers                                  |
|-------------|---------------------------------------------|
| ntern Group | 23 Dilvers                                  |
| Family      | High Power 1200mA Dimmable Constant current |
| Order Code  | 89048T                                      |
| Material    | Plastic                                     |
| Shape       | Rectangular                                 |
| Length      | 150mm                                       |
| Width       | 45mm                                        |
| Height      | 30mm                                        |
| Indoor      | Yes                                         |