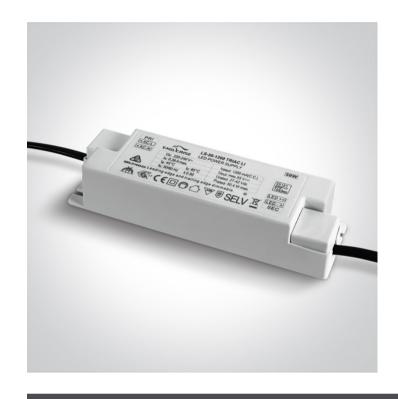

## **Product Datasheet**

23 Drivers>High Power 1200mA Dimmable Constant current

89048T

Triac Dimmable Constant current LED driver for 1200mA LED fittings, 32-50W.

Complies with standard EN61347-1 and any other specific standards.

## **Physical Specification**

| Item Group  | 23 Drivers                                  |
|-------------|---------------------------------------------|
| ntern Group | 23 Dilvers                                  |
| Family      | High Power 1200mA Dimmable Constant current |
| Order Code  | 89048T                                      |
| Material    | Plastic                                     |
| Shape       | Rectangular                                 |
| Length      | 150mm                                       |
| Width       | 45mm                                        |
| Height      | 30mm                                        |
| Indoor      | Yes                                         |

**Electrical Characteristics** 

| Gear                |                                                |
|---------------------|------------------------------------------------|
| Gear Type           | Led Driver                                     |
| Input Voltage       | 220-240V                                       |
| 50 Hz               | Yes                                            |
| 60 Hz               | Yes                                            |
| Power(Watts)        | 32-50W                                         |
| Power Factor        | 0,9                                            |
| Constant Current    | Yes                                            |
| 1200mA              | 27-42V                                         |
| IP Rating           | IP20                                           |
| Safety Class        |                                                |
| Dimmable            | Yes                                            |
| Dimmer type         | Triac                                          |
| Ambient Temp        | 45°C                                           |
| Operating Temp      | 85°C                                           |
| Housing Material    | Plastic                                        |
| Output Terminal     | Cable                                          |
| Cable Length        | 25cm                                           |
| Fast Connector      | Yes                                            |
| Fast Connector Type | Other                                          |
| Protection          | Short Circuit / Overload / Overheat Protection |
| acking Info         |                                                |
|                     |                                                |
| Box Length          | 19cm                                           |
| Box Width           | 3,5cm                                          |
| Box Height          | 8,5cm                                          |
| Box Weight          | 0.262kg                                        |
| Pcs/Carton          | 1                                              |
| Barcode             | 5291889041818                                  |
| HS Code             | 8504408390                                     |