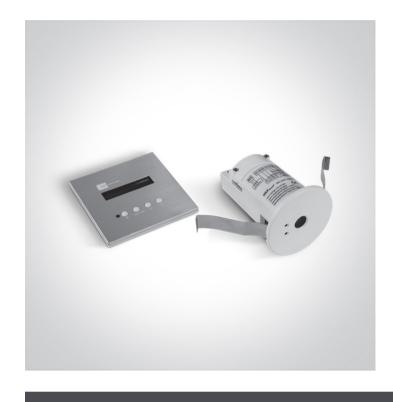

## Special Offers>LED Control & Dimming

89902

Daylight control 100-230V (|includes light sensor, LED panel + cover wall box,communication cable)

Compatible with 1-10V drivers/ballasts.

Save energy by dimming light when natural light is present.

Complies with standard EN60669 and any other specific standards.

Downloads

**Physical Specification** 

Item Group

| Family                     | LED Control & Dimming |
|----------------------------|-----------------------|
| Order Code                 | 89902                 |
| Shape                      | Circular              |
| Indoor                     | Yes                   |
|                            |                       |
| Electrical Characteristics |                       |
|                            |                       |
| Sensor                     |                       |
| Input Voltage              | 100-240V              |
| Brightness                 | Yes                   |
|                            |                       |