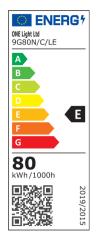

## Energy Label

| Energy Class       | E           |
|--------------------|-------------|
| Energy Consumption | 80kWh/1000h |