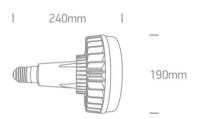

#### Dimensions

#### **Physical Specification**

| Item Group | 25 Lamps       |
|------------|----------------|
| Family     | High Power LED |
| Order Code | 9G80N/C/LE     |
| Shape      | Circular       |
| Height     | 240mm          |
| Diameter   | 190mm          |