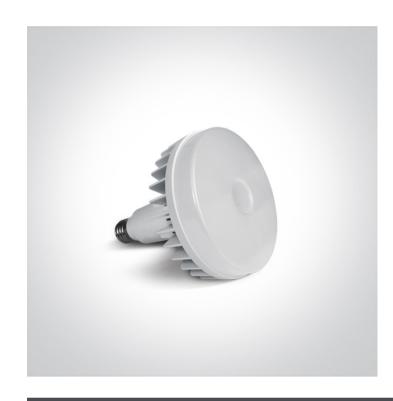

# 9G80N/C/LE

80W E40 LED lamp, direct replacement of conventional lamp, for industrial illumination.

Complies with standard EN62560 and any other specific standards.